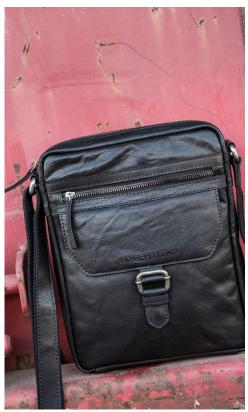

CROSSOVER
BRONCO LEATHER
22,5 × 7 × 28 CM
ART. NO. 41511

CROSSOVER BRONCO LEATHER 21 X 27 X 7 CM ART. NO. 24243

CROSSOVER
BRONCO LEATHER
18 X 5 X 22 CM
ART. NO. 299D131

BRIEFCASE BRONCO LEATHER 41,5 x 12,5 x 30 CM ART. NO. 41542