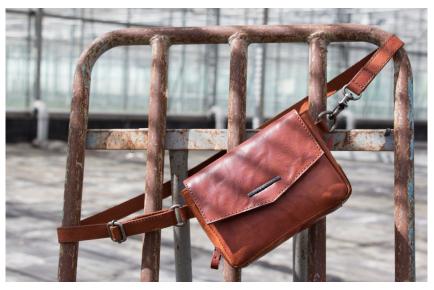

BACKPACK BRONCO LEATHER 29 x 12 x 30 CM ART. NO. 41130

BUSINESS BAG BRONCO LEATHER 33 X 8 X 23 CM ART. NO. 101A130

CROSSOVER / BELTBAG BRONCO LEATHER 17,5 x 5 x 12 CM ART. NO. 41115

BUSINESS BAG BRONCO LEATHER 38,5 X 12 X 27,5 CM ART. NO. 24492