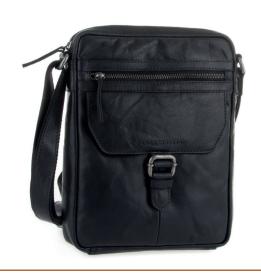

WEEKENDER BRONCO LEATHER 45 x 18 x 28,5 CM ART. NO. 41570

CROSSOVER BRONCO LEATHER 19,5 x 5 x 22 CM ART. NO. 41512

MESSENGER BRONCO LEATHER 33,5 × 7,5 × 25 CM ART. NO. 41520

CROSSOVER
BRONCO LEATHER
20,5 x 6 x 25 CM
ART. NO. 41510

CROSSOVER
BRONCO LEATHER
22,5 × 7 × 28 CM
ART. NO. 41511

CROSSOVER BRONCO LEATHER 21 X 27 X 7 CM ART. NO. 24243

CROSSOVER
BRONCO LEATHER
18 X 5 X 22 CM
ART. NO. 299D131

BRIEFCASE BRONCO LEATHER 41,5 x 12,5 x 30 CM ART. NO. 41542

BRIEFCASE
BRONCO LEATHER
38 X 10 X 27 CM
ART. NO. 41543

CROSSOVER
BRONCO LEATHER
21 x 4,5 x 24 CM
ART. NO. 41513

BACKPACK BRONCO LEATHER 25,5 x 11 x 29 CM ART. NO. 47130

BELT BAG BRONCO LEATHER 19 X 5 X 13 CM ART. NO. 24235

BELTBAG BRONCO LEATHER 22 X 3 X 14 CM ART. NO. 91610

CROSSOVER BRONCO LEATHER 17,5 X 5 X 23 CM ART. NO. 24144

CROSSOVER
BRONCO LEATHER
21 X 5 X 28 CM
ART. NO. 24251

BRIEFCASE BRONCO LEATHER 34 x 6,5 x 23,5 CM ART. NO. 41544