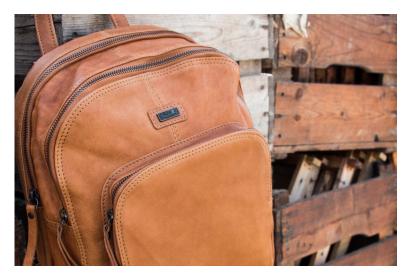

BACKPACK BRONCO LEATHER 29 x 12 x 30 CM ART. NO. 41130

BUSINESS BAG BRONCO LEATHER 33 X 8 X 23 CM ART. NO. 101A130

CROSSOVER / BELTBAG BRONCO LEATHER 17,5 x 5 x 12 CM ART. NO. 41115

BUSINESS BAG BRONCO LEATHER 38,5 X 12 X 27,5 CM ART. NO. 24492