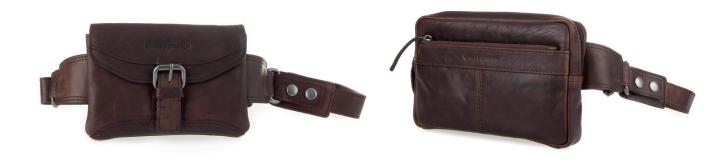

BRIEFCASE
BRONCO LEATHER
38 X 10 X 27 CM
ART. NO. 41543

CROSSOVER
BRONCO LEATHER
21 x 4,5 x 24 CM
ART. NO. 41513

BACKPACK BRONCO LEATHER 25,5 x 11 x 29 CM ART. NO. 47130

BELT BAG BRONCO LEATHER 19 X 5 X 13 CM ART. NO. 24235

BELTBAG BRONCO LEATHER 22 X 3 X 14 CM ART. NO. 91610

CROSSOVER BRONCO LEATHER 17,5 X 5 X 23 CM ART. NO. 24144

CROSSOVER
BRONCO LEATHER
21 X 5 X 28 CM
ART. NO. 24251

BRIEFCASE BRONCO LEATHER 34 x 6,5 x 23,5 CM ART. NO. 41544