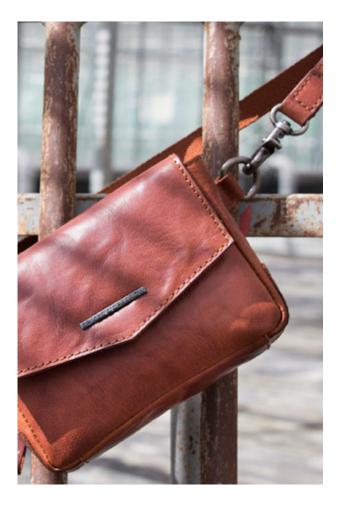

# BRONCO

Bronco is made from buffalo skin, which is known for its thickness and strength. After the first tanning process the skin is treated with vegetable extracts to give it its natural look. After this, the skin is washed and hand-waxed, which gives it a two-toning effect. To give it a vintage look the skin is washed again and polished after drying. The result of all this is that every bag has its own character with differences in shading and look. And because the skin is not sealed, the waxes can migrate over time, making your bag truly uniquely yours.

BACKPACK BRONCO LEATHER 29 x 12 x 30 CM ART. NO. 41130

BUSINESS BAG BRONCO LEATHER 33 X 8 X 23 CM ART. NO. 101A130

CROSSOVER / BELTBAG BRONCO LEATHER 17,5 x 5 x 12 CM ART. NO. 41115

BUSINESS BAG BRONCO LEATHER 38,5 X 12 X 27,5 CM ART. NO. 24492