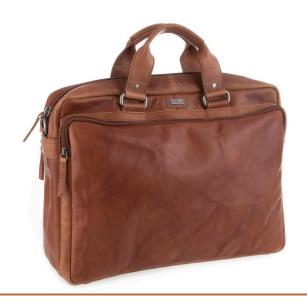

CROSSOVER
BRONCO LEATHER
22,5 × 7 × 28 CM
ART. NO. 41511

CROSSOVER BRONCO LEATHER 21 X 27 X 7 CM ART. NO. 24243

CROSSOVER
BRONCO LEATHER
18 X 5 X 22 CM
ART. NO. 299D131

BRIEFCASE BRONCO LEATHER 41,5 x 12,5 x 30 CM ART. NO. 41542

BRIEFCASE
BRONCO LEATHER
38 X 10 X 27 CM
ART. NO. 41543

CROSSOVER
BRONCO LEATHER
21 x 4,5 x 24 CM
ART. NO. 41513

BACKPACK BRONCO LEATHER 25,5 x 11 x 29 CM ART. NO. 47130

BELT BAG BRONCO LEATHER 19 X 5 X 13 CM ART. NO. 24235

BELTBAG BRONCO LEATHER 22 X 3 X 14 CM ART. NO. 91610

CROSSOVER BRONCO LEATHER 17,5 X 5 X 23 CM ART. NO. 24144

CROSSOVER
BRONCO LEATHER
21 X 5 X 28 CM
ART. NO. 24251

BRIEFCASE BRONCO LEATHER 34 x 6,5 x 23,5 CM ART. NO. 41544

BRIEFCASE BRONCO LEATHER 41 X 14 X 30 CM ART. NO. 23824