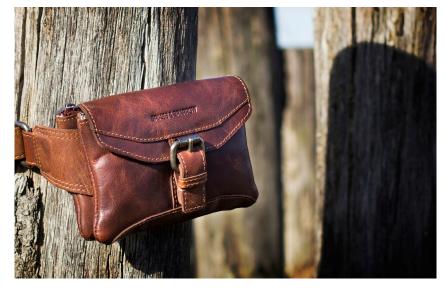

BRIEFCASE
BRONCO LEATHER
38 X 10 X 27 CM
ART. NO. 41543

CROSSOVER
BRONCO LEATHER
21 x 4,5 x 24 CM
ART. NO. 41513

BACKPACK BRONCO LEATHER 25,5 x 11 x 29 CM ART. NO. 47130

BELT BAG BRONCO LEATHER 19 X 5 X 13 CM ART. NO. 24235