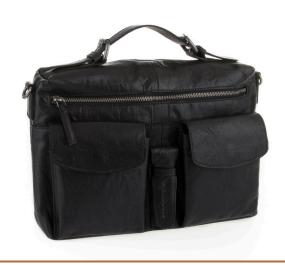

BACKPACK BRONCO LEATHER 29 x 12 x 30 CM ART. NO. 41130

BUSINESS BAG BRONCO LEATHER 33 X 8 X 23 CM ART. NO. 101A130

CROSSOVER / BELTBAG BRONCO LEATHER 17,5 x 5 x 12 CM ART. NO. 41115

BUSINESS BAG BRONCO LEATHER 38,5 X 12 X 27,5 CM ART. NO. 24492