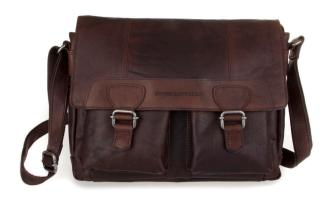

CROSSOVER
BRONCO LEATHER
22,5 × 7 × 28 CM
ART. NO. 41511

CROSSOVER BRONCO LEATHER 21 X 27 X 7 CM ART. NO. 24243

CROSSOVER
BRONCO LEATHER
18 X 5 X 22 CM
ART. NO. 299D131

BRIEFCASE BRONCO LEATHER 41,5 x 12,5 x 30 CM ART. NO. 41542

BRIEFCASE
BRONCO LEATHER
38 X 10 X 27 CM
ART. NO. 41543

CROSSOVER
BRONCO LEATHER
21 x 4,5 x 24 CM
ART. NO. 41513

BACKPACK BRONCO LEATHER 25,5 x 11 x 29 CM ART. NO. 47130

BELT BAG BRONCO LEATHER 19 X 5 X 13 CM ART. NO. 24235