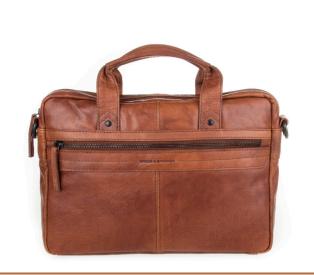

CROSSOVER
BRONCO LEATHER
22,5 × 7 × 28 CM
ART. NO. 41511

CROSSOVER BRONCO LEATHER 21 X 27 X 7 CM ART. NO. 24243

CROSSOVER
BRONCO LEATHER
18 X 5 X 22 CM
ART. NO. 299D131

BRIEFCASE BRONCO LEATHER 41,5 x 12,5 x 30 CM ART. NO. 41542

BRIEFCASE
BRONCO LEATHER
38 X 10 X 27 CM
ART. NO. 41543

CROSSOVER
BRONCO LEATHER
21 x 4,5 x 24 CM
ART. NO. 41513

BACKPACK BRONCO LEATHER 25,5 x 11 x 29 CM ART. NO. 47130

BELT BAG BRONCO LEATHER 19 X 5 X 13 CM ART. NO. 24235

BELTBAG BRONCO LEATHER 22 X 3 X 14 CM ART. NO. 91610

CROSSOVER BRONCO LEATHER 17,5 X 5 X 23 CM ART. NO. 24144

CROSSOVER
BRONCO LEATHER
21 X 5 X 28 CM
ART. NO. 24251

BRIEFCASE BRONCO LEATHER 34 x 6,5 x 23,5 CM ART. NO. 41544

BRIEFCASE BRONCO LEATHER 41 X 14 X 30 CM ART. NO. 23824