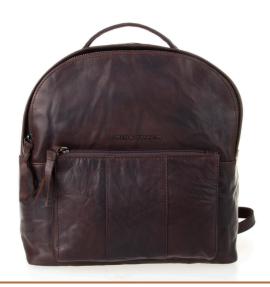

BACKPACK BRONCO LEATHER 29 x 12 x 30 CM ART. NO. 41130

BUSINESS BAG BRONCO LEATHER 33 X 8 X 23 CM ART. NO. 101A130

CROSSOVER / BELTBAG BRONCO LEATHER 17,5 x 5 x 12 CM ART. NO. 41115

BUSINESS BAG BRONCO LEATHER 38,5 X 12 X 27,5 CM ART. NO. 24492

BRIEFCASE
BRONCO LEATHER
38 X 10 X 27 CM
ART. NO. 41543

CROSSOVER
BRONCO LEATHER
21 x 4,5 x 24 CM
ART. NO. 41513

BACKPACK BRONCO LEATHER 25,5 x 11 x 29 CM ART. NO. 47130

BELT BAG BRONCO LEATHER 19 X 5 X 13 CM ART. NO. 24235