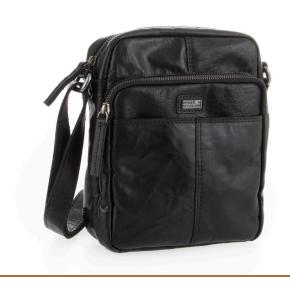

BELTBAG BRONCO LEATHER 22 X 3 X 14 CM ART. NO. 91610

CROSSOVER BRONCO LEATHER 17,5 X 5 X 23 CM ART. NO. 24144

CROSSOVER
BRONCO LEATHER
21 X 5 X 28 CM
ART. NO. 24251

BRIEFCASE BRONCO LEATHER 34 x 6,5 x 23,5 CM ART. NO. 41544