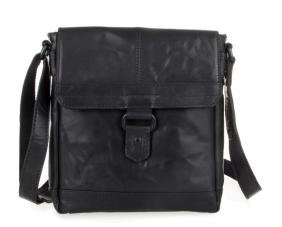

BACKPACK BRONCO LEATHER 29 x 12 x 30 CM ART. NO. 41130

BUSINESS BAG BRONCO LEATHER 33 X 8 X 23 CM ART. NO. 101A130

CROSSOVER / BELTBAG BRONCO LEATHER 17,5 x 5 x 12 CM ART. NO. 41115

BUSINESS BAG BRONCO LEATHER 38,5 X 12 X 27,5 CM ART. NO. 24492