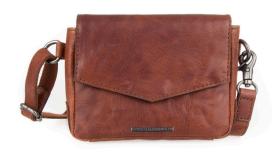

BRIEFCASE
BRONCO LEATHER
38 X 10 X 27 CM
ART. NO. 41543

CROSSOVER
BRONCO LEATHER
21 x 4,5 x 24 CM
ART. NO. 41513

BACKPACK BRONCO LEATHER 25,5 x 11 x 29 CM ART. NO. 47130

BELT BAG BRONCO LEATHER 19 X 5 X 13 CM ART. NO. 24235