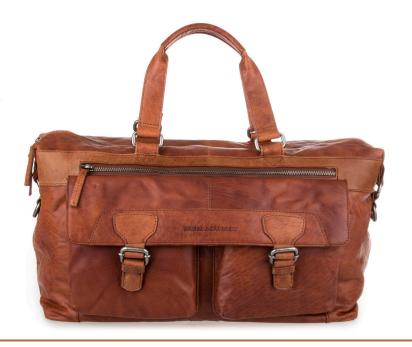

WEEKENDER BRONCO LEATHER 45 x 18 x 28,5 CM ART. NO. 41570

CROSSOVER BRONCO LEATHER 19,5 x 5 x 22 CM ART. NO. 41512

MESSENGER BRONCO LEATHER 33,5 × 7,5 × 25 CM ART. NO. 41520

CROSSOVER
BRONCO LEATHER
20,5 x 6 x 25 CM
ART. NO. 41510