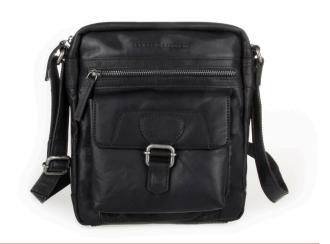

WEEKENDER BRONCO LEATHER 45 x 18 x 28,5 CM ART. NO. 41570

CROSSOVER BRONCO LEATHER 19,5 x 5 x 22 CM ART. NO. 41512

MESSENGER BRONCO LEATHER 33,5 × 7,5 × 25 CM ART. NO. 41520

CROSSOVER
BRONCO LEATHER
20,5 x 6 x 25 CM
ART. NO. 41510

CROSSOVER
BRONCO LEATHER
22,5 × 7 × 28 CM
ART. NO. 41511

CROSSOVER BRONCO LEATHER 21 X 27 X 7 CM ART. NO. 24243

CROSSOVER
BRONCO LEATHER
18 X 5 X 22 CM
ART. NO. 299D131

BRIEFCASE BRONCO LEATHER 41,5 x 12,5 x 30 CM ART. NO. 41542