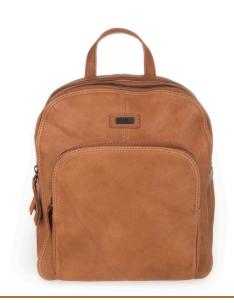

BRIEFCASE
BRONCO LEATHER
38 X 10 X 27 CM
ART. NO. 41543

CROSSOVER
BRONCO LEATHER
21 x 4,5 x 24 CM
ART. NO. 41513

BACKPACK BRONCO LEATHER 25,5 x 11 x 29 CM ART. NO. 47130

BELT BAG BRONCO LEATHER 19 X 5 X 13 CM ART. NO. 24235