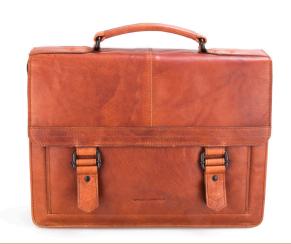

g and look. And because the skin is not sealed, the waxes can migrate over time, making your bag truly uniquely yours.





BACKPACK BRONCO LEATHER 29 x 12 x 30 CM ART. NO. 41130

BUSINESS BAG BRONCO LEATHER 33 X 8 X 23 CM ART. NO. 101A130



CROSSOVER / BELTBAG BRONCO LEATHER 17,5 x 5 x 12 CM ART. NO. 41115



BUSINESS BAG BRONCO LEATHER 38,5 X 12 X 27,5 CM ART. NO. 24492



WEEKENDER BRONCO LEATHER 45 x 18 x 28,5 CM ART. NO. 41570



CROSSOVER BRONCO LEATHER 19,5 x 5 x 22 CM ART. NO. 41512



MESSENGER BRONCO LEATHER 33,5 × 7,5 × 25 CM ART. NO. 41520





CROSSOVER
BRONCO LEATHER
20,5 x 6 x 25 CM
ART. NO. 41510

CROSSOVER
BRONCO LEATHER
22,5 × 7 × 28 CM
ART. NO. 41511



CROSSOVER BRONCO LEATHER 21 X 27 X 7 CM ART. NO. 24243



CROSSOVER
BRONCO LEATHER
18 X 5 X 22 CM
ART. NO. 299D131





BRIEFCASE BRONCO LEATHER 41,5 x 12,5 x 30 CM ART. NO. 41542

BRIEFCASE
BRONCO LEATHER
38 X 10 X 27 CM
ART. NO. 41543



CROSSOVER
BRONCO LEATHER
21 x 4,5 x 24 CM
ART. NO. 41513



BACKPACK BRONCO LEATHER 25,5 x 11 x 29 CM ART. NO. 47130



BELT BAG BRONCO LEATHER 19 X 5 X 13 CM ART. NO. 24235

BELTBAG BRONCO LEATHER 22 X 3 X 14 CM ART. NO. 91610



CROSSOVER BRONCO LEATHER 17,5 X 5 X 23 CM ART. NO. 24144



CROSSOVER
BRONCO LEATHER
21 X 5 X 28 CM
ART. NO. 24251





BRIEFCASE BRONCO LEATHER 34 x 6,5 x 23,5 CM ART. NO. 41544

BRIEFCASE BRONCO LEATHER 41 X 14 X 30 CM ART. NO. 23824

#### SPIKES & SPARROW

DE VLASMAN 22C 6669 ND DODEWAARD NETHERLANDS

+31 (0)488 420 860 BAGS@SPIKESANDSPARROW.COM WWW.SPIKESANDSPARROW.COM

COPYRIGHT IMAGES: SPIKES & SPARROW INTERNATIONAL BV