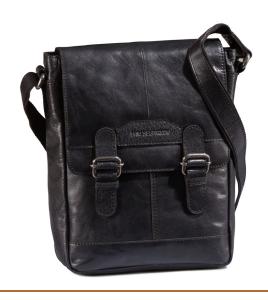

WEEKENDER BRONCO LEATHER 45 x 18 x 28,5 CM ART. NO. 41570

CROSSOVER BRONCO LEATHER 19,5 x 5 x 22 CM ART. NO. 41512

MESSENGER BRONCO LEATHER 33,5 × 7,5 × 25 CM ART. NO. 41520

CROSSOVER
BRONCO LEATHER
20,5 x 6 x 25 CM
ART. NO. 41510