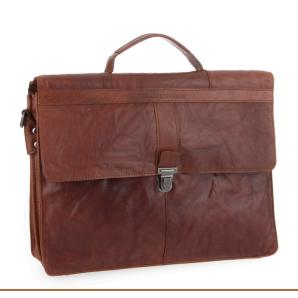

## SPRING SUMMER 2019







# BRONCO







Bronco is made from buffalo skin, which is known for its thickness and strength. After the first tanning process the skin is treated with vegetable extracts to give it its natural look. After this, the skin is washed and hand-waxed, which gives it a two-toning effect. To give it a vintage look the skin is washed again and polished after drying. The result of all this is that every bag has its own character with differences in shading and look. And because the skin is not sealed, the waxes can migrate over time, making your bag truly uniquely yours.





BACKPACK BRONCO LEATHER 29 x 12 x 30 CM ART. NO. 41130

BUSINESS BAG BRONCO LEATHER 33 X 8 X 23 CM ART. NO. 101A130



CROSSOVER / BELTBAG BRONCO LEATHER 17,5 x 5 x 12 CM ART. NO. 41115



BUSINESS BAG BRONCO LEATHER 38,5 X 12 X 27,5 CM ART. NO. 24492



WEEKENDER BRONCO LEATHER 45 x 18 x 28,5 CM ART. NO. 41570



CROSSOVER BRONCO LEATHER 19,5 x 5 x 22 CM ART. NO. 41512



MESSENGER BRONCO LEATHER 33,5 × 7,5 × 25 CM ART. NO. 41520





CROSSOVER
BRONCO LEATHER
20,5 x 6 x 25 CM
ART. NO. 41510

CROSSOVER
BRONCO LEATHER
22,5 × 7 × 28 CM
ART. NO. 41511



CROSSOVER BRONCO LEATHER 21 X 27 X 7 CM ART. NO. 24243



CROSSOVER
BRONCO LEATHER
18 X 5 X 22 CM
ART. NO. 299D131





BRIEFCASE BRONCO LEATHER 41,5 x 12,5 x 30 CM ART. NO. 41542

BRIEFCASE
BRONCO LEATHER
38 X 10 X 27 CM
ART. NO. 41543



CROSSOVER
BRONCO LEATHER
21 x 4,5 x 24 CM
ART. NO. 41513



BACKPACK BRONCO LEATHER 25,5 x 11 x 29 CM ART. NO. 47130



BELT BAG BRONCO LEATHER 19 X 5 X 13 CM ART. NO. 24235

BELTBAG BRONCO