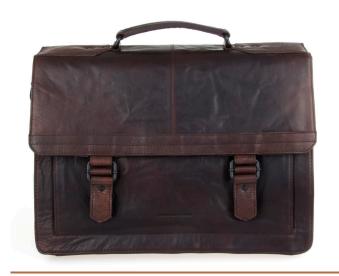

CROSSOVER
BRONCO LEATHER
22,5 × 7 × 28 CM
ART. NO. 41511

CROSSOVER BRONCO LEATHER 21 X 27 X 7 CM ART. NO. 24243

CROSSOVER
BRONCO LEATHER
18 X 5 X 22 CM
ART. NO. 299D131

BRIEFCASE BRONCO LEATHER 41,5 x 12,5 x 30 CM ART. NO. 41542