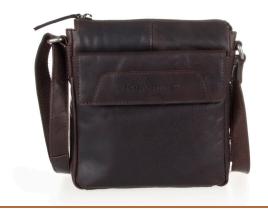

WEEKENDER BRONCO LEATHER 45 x 18 x 28,5 CM ART. NO. 41570

CROSSOVER BRONCO LEATHER 19,5 x 5 x 22 CM ART. NO. 41512

MESSENGER BRONCO LEATHER 33,5 × 7,5 × 25 CM ART. NO. 41520

CROSSOVER
BRONCO LEATHER
20,5 x 6 x 25 CM
ART. NO. 41510

CROSSOVER
BRONCO LEATHER
22,5 × 7 × 28 CM
ART. NO. 41511

CROSSOVER BRONCO LEATHER 21 X 27 X 7 CM ART. NO. 24243

CROSSOVER
BRONCO LEATHER
18 X 5 X 22 CM
ART. NO. 299D131

BRIEFCASE BRONCO LEATHER 41,5 x 12,5 x 30 CM ART. NO. 41542