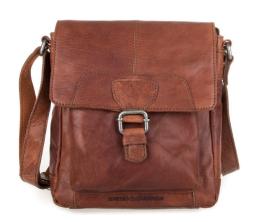

WEEKENDER BRONCO LEATHER 45 x 18 x 28,5 CM ART. NO. 41570

CROSSOVER BRONCO LEATHER 19,5 x 5 x 22 CM ART. NO. 41512

MESSENGER BRONCO LEATHER 33,5 × 7,5 × 25 CM ART. NO. 41520

CROSSOVER
BRONCO LEATHER
20,5 x 6 x 25 CM
ART. NO. 41510

CROSSOVER
BRONCO LEATHER
22,5 × 7 × 28 CM
ART. NO. 41511

CROSSOVER BRONCO LEATHER 21 X 27 X 7 CM ART. NO. 24243

CROSSOVER
BRONCO LEATHER
18 X 5 X 22 CM
ART. NO. 299D131

BRIEFCASE BRONCO LEATHER 41,5 x 12,5 x 30 CM ART. NO. 41542