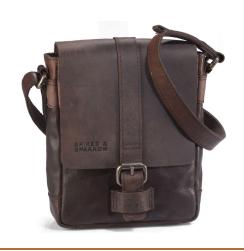

WEEKENDER BRONCO LEATHER 45 x 18 x 28,5 CM ART. NO. 41570

CROSSOVER BRONCO LEATHER 19,5 x 5 x 22 CM ART. NO. 41512

MESSENGER BRONCO LEATHER 33,5 × 7,5 × 25 CM ART. NO. 41520

CROSSOVER
BRONCO LEATHER
20,5 x 6 x 25 CM
ART. NO. 41510